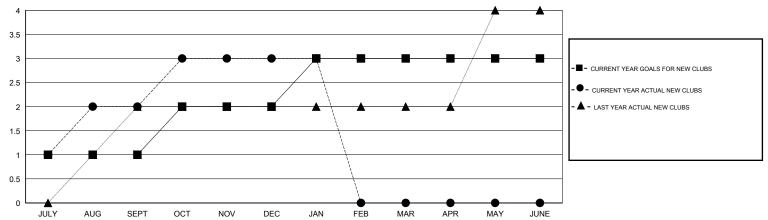

## GOALS AND ACTUAL NEW CLUBS CUMULATIVE

| -■-  | CURRENT YEAR GOALS FOR NEW |
|------|----------------------------|
| MEMB | EDS.                       |

- ● - CURRENT YEAR ACTUAL MEMBERS

- ▲ - LAST YEAR ACTUAL MEMBERS