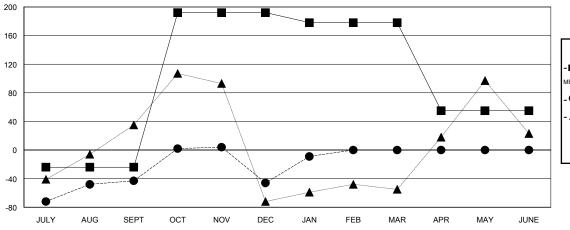

## GOALS AND ACTUAL NEW CLUBS CUMULATIVE

| -■-  | CURRENT YEAR GOALS FOR NEW |
|------|----------------------------|
| MEMB | EDS.                       |

- ● - CURRENT YEAR ACTUAL MEMBERS

- ▲ - LAST YEAR ACTUAL MEMBERS